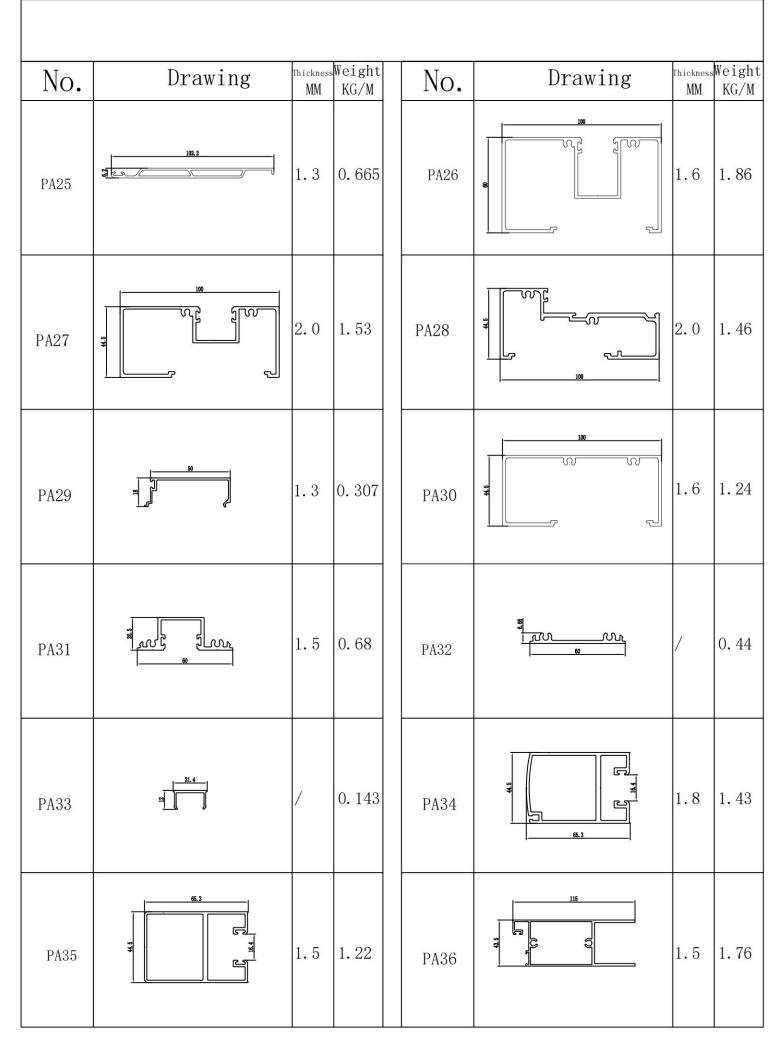

Win great reputation on integrity and quality

.....

Win great reputation on integrity and quality

| No.  | Drawing                                                                                     | Thicknes:<br>MM | sWeight<br>KG/M |     | No.  | Drawing        | Thickness<br>MM | Weight<br>KG/M |
|------|---------------------------------------------------------------------------------------------|-----------------|-----------------|-----|------|----------------|-----------------|----------------|
| PA37 |                                                                                             | 1.0             | 0.14            |     | PA38 | 27<br><br>     | 1.2             | 0. 122         |
| PA39 | xs<br>xs                                                                                    | 1.6             | 1.8             |     | PA40 |                | 1.6             | 1.7            |
| PA41 | <b>32.3</b>                                                                                 | 1.5             | 0. 348          |     | PA42 | a 2 2 1 198. 5 | 1.7             | 1.0            |
| PA43 | s<br>s<br>s<br>s<br>s<br>s<br>s<br>s<br>s<br>s<br>s<br>s<br>s<br>s<br>s<br>s<br>s<br>s<br>s | 1.0             | 0. 265          | á . | PA44 | 12<br>20.2     | 1.2             | 0.16           |
| PA45 | 8<br>8<br>45                                                                                | 1.5             | 0. 48           |     | PA46 | ¥3<br>         | 1.3             | 0. 296         |
| PA47 | ei                                                                                          | /               | 0. 362          |     | PA48 |                | 1.2             | 0. 634         |